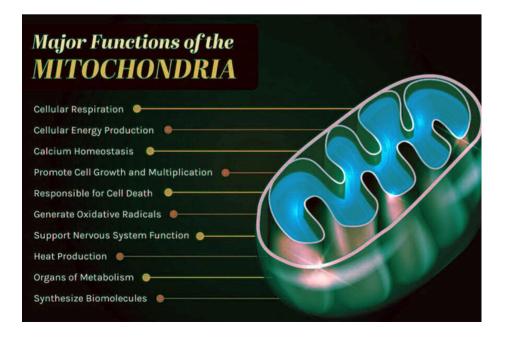

**ejuv** 

oshau

PEMF capitalizes on the body's intelligence and incredible selfhealing capabilities, encouraging the cells with natural energy to perform their many functions better.

Your PEMF sessions enhance mitochondrial function.