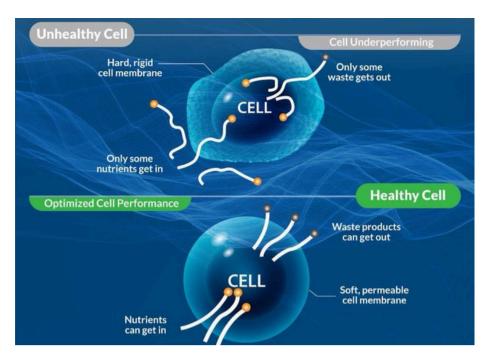

# Pulsed Electromagnetic Field (PEMF) Therapy

Charging the Cellular Battery: PEMF helps the cells to recharge themselves and helps them build resilience in order to hold a healthy energetic state even under stressful circumstances.

Increases Oxygen Delivery: PEMF provides the magnetic field needed for the expansion and contraction of cells, allowing for improved circulation and oxygen delivery to cells of the body for improved energy and healing.

Improves Nutrient Delivery: PEMF enhances the cells ability to uptake nutrients and excrete wastes. This improves cellular energy production and detoxification and supports improved healing processes.