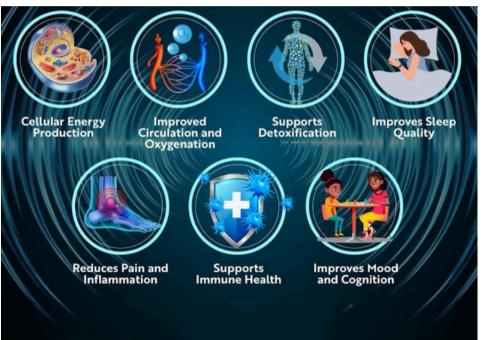

Increases Oxygen Delivery: PEMF provides the magnetic field needed for the expansion and contraction of cells, allowing for improved circulation and oxygen delivery to cells of the body for improved energy and healing.

Improves Nutrient Delivery: PEMF enhances the cells ability to uptake nutrients and excrete wastes. This improves cellular energy production and detoxification and supports improved healing processes.